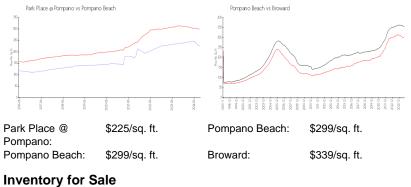

### **Market Information**

| Park Place @ Pompano | 13% |
|----------------------|-----|
| Pompano Beach        | 4%  |
| Broward              | 4%  |