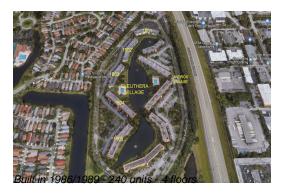

Number of units: 240
Number of active listings for rent: 0
Number of active listings for sale: 11
Building inventory for sale: 4%
Number of sales over the last 12 months: 5
Number of sales over the last 6 months: 3
Number of sales over the last 3 months: 1

ELEUTHERA VILLAGE CONDOMINIUM ASSOCIATION, INC. ADDRESS ELEUTHERA VILLAGE B CONDO 1802 ELEUTHERA PT COCONUT CREEK, FL 33066