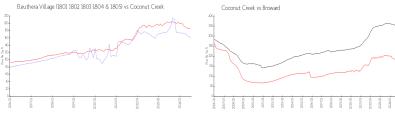

## **Market Information**

Eleuthera Village (1801 1802 1803

\$160/sq. ft.

Coconut Creek:

\$185/sq. ft.

1804 & 1805):

Coconut Creek: \$185/sq. ft.

Broward: \$339/sq. ft.