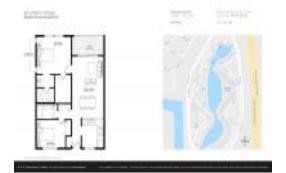

# Unit 1804 Eleuthera Pt # M4 - Eleuthera Village (1801 1802 1803 1804 & 1805)

1804 Eleuthera Pt # M4 - 1801 Eleuthera Pt, Coconut Creek, FL, Broward 33066

## **Unit Information**

 MLS Number:
 RX-11019533

 Status:
 Active

 Size:
 1,155 Sq ft.

 Bedrooms:
 2

Bedrooms: 2
Full Bathrooms: 2
Half Bathrooms: 0

 Parking Spaces:
 Assigned

 View:
 Lake,Pond