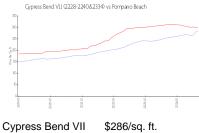

# **Market Information**

Pompano Beach:

Pompano Beach vs Broward

\$299/sq. ft.

Broward:

\$339/sq. ft.