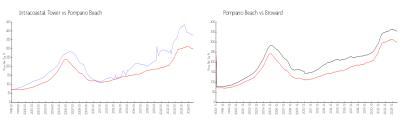

#### **Market Information**

Intracoastal Tower: \$377/sq. ft. Pompano Beach: \$299/sq. ft. Pompano Beach: \$299/sq. ft. Broward: \$339/sq. ft.