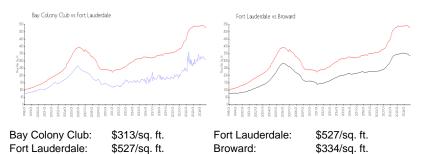

#### **Market Information**

| Bay Colony Club | 2% |
|-----------------|----|
| Fort Lauderdale | 6% |
| Broward         | 5% |

## Avg. Time to Close Over Last 12 Months

| Bay Colony Club | 83 days |
|-----------------|---------|
| Fort Lauderdale | 89 days |
| Broward         | 78 days |