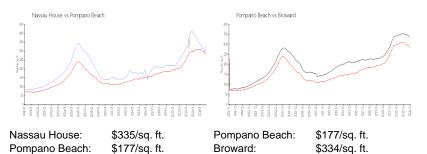

#### Inventory for Sale

| Nassau House  | 3% |
|---------------|----|
| Pompano Beach | 5% |
| Broward       | 5% |

### Avg. Time to Close Over Last 12 Months

| Nassau House  | 132 days |
|---------------|----------|
| Pompano Beach | 80 days  |

Broward

78 days