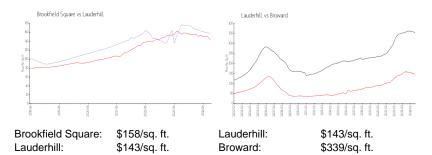

 List PPSF:
 \$154

 Valuated Price:
 \$139,000

 Valuated PPSF:
 \$158

The above valuated price is a baseline figure that does not take into account any specific renovation, upgrade, split, merge, or deterioration of the unit.