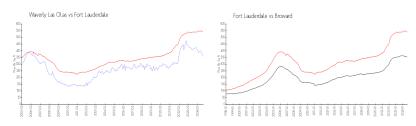

#### **Market Information**

Waverly Las Olas: \$356/sq. ft. Fort Lauderdale: \$539/sq. ft. Fort Lauderdale: \$339/sq. ft. Broward: \$339/sq. ft.