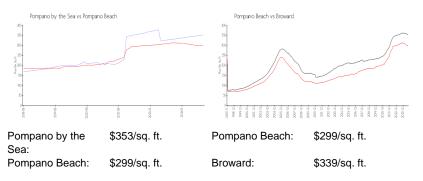

### **Market Information**

### **Inventory for Sale**

| Pompano by the Sea | 8% |
|--------------------|----|
| Pompano Beach      | 4% |
| Broward            | 4% |

# Avg. Time to Close Over Last 12 Months

| Pompano by the Sea | 62 days |
|--------------------|---------|
| Pompano Beach      | 79 days |
| Broward            | 75 days |