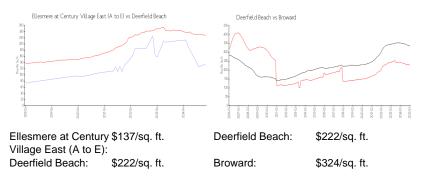

## Avg. Time to Close Over Last 12 Months

| Ellesmere at Century Village East (A to E) | 60 days |
|--------------------------------------------|---------|
| Deerfield Beach                            | 70 days |
| Broward                                    | 83 days |