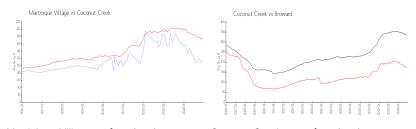

#### **Market Information**

Martinique Village: \$105/sq. ft. Coconut Creek: \$171/sq. ft. Coconut Creek: \$171/sq. ft. Broward: \$324/sq. ft.