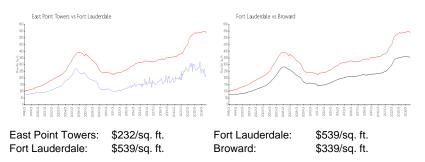

#### **Market Information**

## **Inventory for Sale**

| East Point Towers | 9% |
|-------------------|----|
| Fort Lauderdale   | 5% |
| Broward           | 4% |

# Avg. Time to Close Over Last 12 Months

| East Point Towers | 86 days |
|-------------------|---------|
| Fort Lauderdale   | 87 days |

Broward

75 days