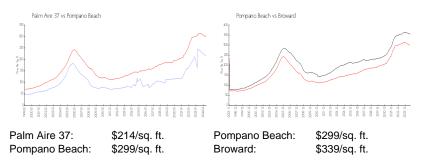

#### **Inventory for Sale**

| Palm Aire 37  | 3% |
|---------------|----|
| Pompano Beach | 4% |
| Broward       | 4% |

# Avg. Time to Close Over Last 12 Months

| Palm Aire 37  | 49 days |
|---------------|---------|
| Pompano Beach | 79 days |
| Broward       | 74 days |

Built in 1973-40 units - 4 fl