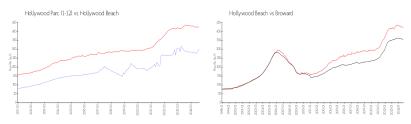

#### **Unit Information**

 MLS Number:
 RX-11022519

 Status:
 Active

 Size:
 841 Sq ft.

 Bedrooms:
 1

 Full Bathrooms:
 1

 Half Bathrooms:
 0

Parking Spaces: