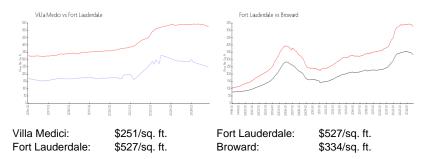

#### **Unit Information**

| MLS Number:<br>Status: | RX-11022899<br>Active                   |
|------------------------|-----------------------------------------|
| Size:                  | 2,114 Sq ft.                            |
| Bedrooms:              | 3                                       |
| Full Bathrooms:        | 3                                       |
| Half Bathrooms:        | 1                                       |
| Parking Spaces:        | Garage - Attached, Vehicle Restrictions |
| View:                  | Garden,Other                            |
| Rental Price:          | \$4,200                                 |
| List PPSF:             | \$2                                     |
| Valuated Price:        | \$499,000                               |
| Valuated PPSF:         | \$251                                   |

#### **Inventory for Sale**

| Villa Medici    | 7% |
|-----------------|----|
| Fort Lauderdale | 6% |
| Broward         | 5% |