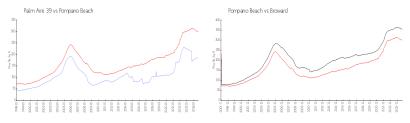

### **Market Information**

Palm Aire 39: \$188/sq. ft. Pompano Beach: \$299/sq. ft. Pompano Beach: \$339/sq. ft. Broward: \$339/sq. ft.