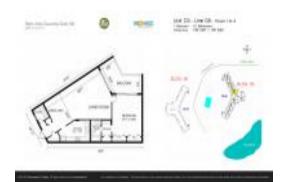

#### **Unit Information**

 MLS Number:
 RX-11023160

 Status:
 Active

 Size:
 1,071 Sq ft.

Bedrooms: 1
Full Bathrooms: 1
Half Bathrooms: 1

Parking Spaces: Assigned, Guest, Vehicle Restrictions

View:

 List Price:
 \$194,000

 List PPSF:
 \$181

 Valuated Price:
 \$201,000

 Valuated PPSF:
 \$178

The above valuated price is a baseline figure that does not take into account any specific renovation, upgrade, split, merge, or deterioration of the unit.