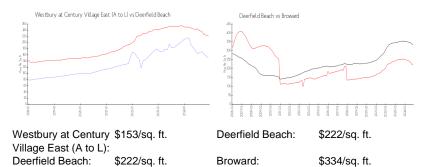

#### **Inventory for Sale**

| Westbury at Century Village East (A to L) | 4% |
|-------------------------------------------|----|
| Deerfield Beach                           | 5% |
| Broward                                   | 5% |

#### Avg. Time to Close Over Last 12 Months

| Westbury at Century Village East (A to L) | 44 days |
|-------------------------------------------|---------|
| Deerfield Beach                           | 66 days |
| Broward                                   | 78 days |