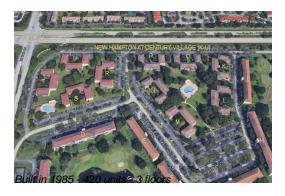

## **Building Information**

Number of units: 420
Number of active listings for rent: 0
Number of active listings for sale: 33
Building inventory for sale: 7%
Number of sales over the last 12 months: 12
Number of sales over the last 6 months: 3
Number of sales over the last 3 months: 1