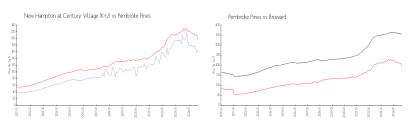

#### **Market Information**

New Hampton at \$162/sq. ft. Pembroke Pines: \$197/sq. ft.

Century Village (K-

U):

Pembroke Pines: \$197/sq. ft. Broward: \$339/sq. ft.