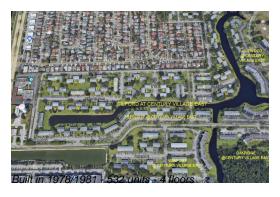

# Unit 455 Tilford U - Tilford at Century Village East (A to X)

455 Tilford U - 1-532 Tilford, Deerfield Beach, FL, Broward 33442

## **Building Information**

Number of units: 532
Number of active listings for rent: 0
Number of active listings for sale: 34
Building inventory for sale: 6%
Number of sales over the last 12 months: 13
Number of sales over the last 6 months: 7
Number of sales over the last 3 months: 0

### **Building Association Information**

Century Village East Address: 3501 West Dr, Deerfield Beach, FL 33442 Phone: (954) 421-5566

https://centuryvillageeast.com/coocve/