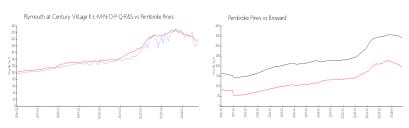

### **Market Information**

Plymouth at Century \$194/sq. ft.

Village K-L-M-N-O-P-

Q-R&S:

Pembroke Pines: \$199/sq. ft. Pembroke Pines:

\$199/sq. ft.

Broward: \$334/sq. ft.