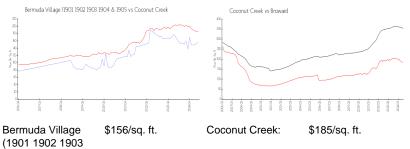

# **Market Information**

1904 & 1905: Coconut Creek: \$185/sq. ft.

Broward:

\$339/sq. ft.