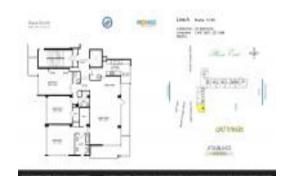

#### **Unit Information**

MLS Number: RX-11024216 Status: Active Size: 2,400 Sq ft.

Bedrooms: 3
Full Bathrooms: 2
Half Bathrooms: 1

Parking Spaces: Assigned,Covered,Guest View: Intracoastal,Ocean,Pool

 List Price:
 \$1,400,000