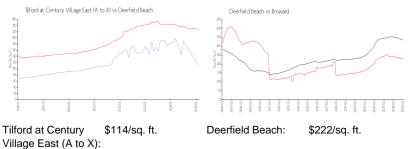

9%  |
| Number of sales over the last 12 months: | 14  |
| Number of sales over the last 6 months:  | 6   |
| Number of sales over the last 3 months:  | 5   |

## **Building Association Information**

Century Village East Address: 3501 West Dr, Deerfield Beach, FL 33442 Phone: (954) 421-5566

https://centuryvillageeast.com/coocve/

### **Recent Sales**

| Unit # | Size      | Closing Date | Sale Price | PPSF  |
|--------|-----------|--------------|------------|-------|
| 106    | 700 sq ft | Mar 2025     | \$142,500  | \$204 |
| L      | 700 sq ft | Mar 2025     | \$55,000   | \$79  |
|        | 585 sq ft | Mar 2025     | \$68,000   | \$116 |
|        | 585 sq ft | Mar 2025     | \$55,000   | \$94  |
|        | 585 sq ft | Feb 2025     | \$65,000   | \$111 |

#### **Market Information**



\$324/sq. ft.



## **Inventory for Sale**

Tilford at Century Village East (A to X)10%Deerfield Beach5%





They at new your water

#### ALC: NO. OF THE OWNER.

## Avg. Time to Close Over Last 12 Months

| Tilford at Century Village East (A to X) | 65 days |
|------------------------------------------|---------|
| Deerfield Beach                          | 71 days |
| Broward                                  | 83 days |