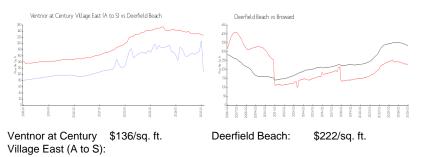

## **Market Information**

\$324/sq. ft.

| Deerfield Beach: | \$222/sq. ft. | Broward: |  |
|------------------|---------------|----------|--|

#### **Inventory for Sale**

| Ventnor at Century Village East (A to S) | 6% |
|------------------------------------------|----|
| Deerfield Beach                          | 5% |
| Broward                                  | 5% |

#### Avg. Time to Close Over Last 12 Months

| Ventnor at Century Village East (A to S) | 70 days |
|------------------------------------------|---------|
| Deerfield Beach                          | 71 days |
| Broward                                  | 83 days |