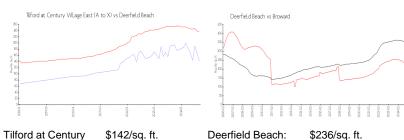

### **Market Information**

\$339/sq. ft.

Tilford at Century \$142/sq. ft. Village East (A to X):

Deerfield Beach: \$236/sq. ft. Broward:

**Inventory for Sale** 

Tilford at Century Village East (A to X) 7%
Deerfield Beach 4%

Broward 4%

## Avg. Time to Close Over Last 12 Months

Tilford at Century Village East (A to X) 66 days
Deerfield Beach 63 days
Broward 75 days