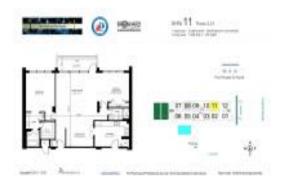

# **Unit 311 - Tower at Port Royale**

311 - 3200 Port Royale Dr N, Fort Lauderdale, FL, Broward 33308

#### **Unit Information**

 MLS Number:
 RX-11025076

 Status:
 Expired

 Size:
 1,330 Sq ft.

Bedrooms: 2
Full Bathrooms: 2
Half Bathrooms: 0
Parking Spaces: Garage -

Attached, Guest, Covered, Assigned

View: Intracoastal,Other,Marina