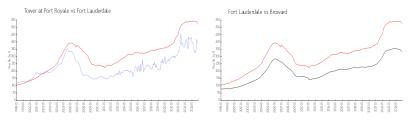

#### **Market Information**

Tower at Port \$389/sq. ft. Fort Lauderdale: \$527/sq. ft. Royale:
Fort Lauderdale: \$527/sq. ft. Broward: \$334/sq. ft.