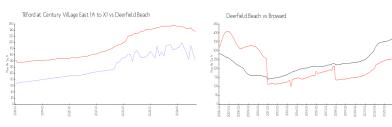

#### **Market Information**

Tilford at Century \$142/sq. ft.

Village East (A to X):

Deerfield Beach: \$236/sq. ft.

Deerfield Beach: \$236/sq. ft.

Broward: \$339/sq. ft.