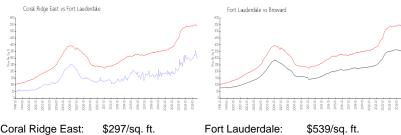

#### **Market Information**

Broward:

#### Coral Ridge Fort Lauderd

| East: | \$297/sq. ft. |
|-------|---------------|
| lale: | \$539/sq. ft. |

\$539/sq. ft. \$339/sq. ft.