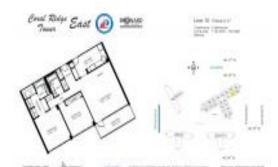

# Unit 610 - Coral Ridge East

610 - 3300 NE 36 St, Fort Lauderdale, FL, Broward 33308

## **Unit Information**

| MLS Number:     | RX-11026199  |
|-----------------|--------------|
| Status:         | Active       |
| Size:           | 1,120 Sq ft. |
| Bedrooms:       | 2            |
| Full Bathrooms: | 2            |
| Half Bathrooms: | 0            |
| Parking Spaces: | Assigned     |
| View:           | Ocean        |
| List Price:     | \$490,000    |
|                 |              |