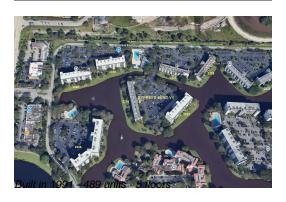

## **Building Information**

Number of units: 489 Number of active listings for rent: 0 Number of active listings for sale: 10 Building inventory for sale: 2% Number of sales over the last 12 months: 23 Number of sales over the last 6 months: Number of sales over the last 3 months: