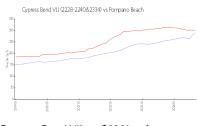

## **Market Information**

Cypress Bend VII (2228-2240&2334):

\$286/sq. ft.

\$299/sq. ft.

Pompano Beach:

Pompano Beach vs Broward

\$299/sq. ft.

Broward:

\$339/sq. ft.