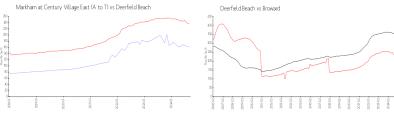

## **Market Information**

Markham at Century \$161/sq. ft.

Village East (A to T):

Deerfield Beach: \$236/sq. ft.

Deerfield Beach: \$236/sq. ft.

Broward: \$339/sq. ft.