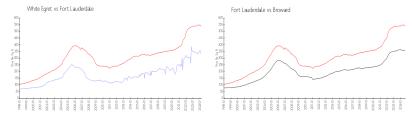

### **Market Information**

White Egret: \$334/sq. ft. Fort Lauderdale: \$539/sq. ft. Fort Lauderdale: \$539/sq. ft. Broward: \$339/sq. ft.