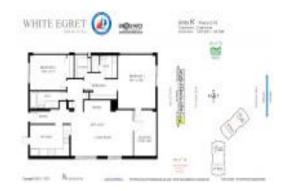

#### **Unit Information**

 MLS Number:
 RX-11026910

 Status:
 Active

 Size:
 1,425 Sq ft.

Bedrooms: 2 Full Bathrooms: 2 Half Bathrooms: 0

Parking Spaces: Assigned

View: Intracoastal, Ocean

 Rental Price:
 \$4,850

 List PPSF:
 \$3

 Valuated Price:
 \$517,000

 Valuated PPSF:
 \$363

The above valuated price is a baseline figure that does not take into account any specific renovation, upgrade, split, merge, or deterioration of the unit.