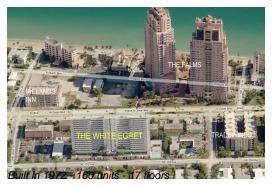

# **Unit 10K - White Egret**

10K - 2200 NE 33 Ave, Fort Lauderdale, FL, Broward 33305

## **Building Information**

Number of units: 160
Number of active listings for rent: 3
Number of active listings for sale: 5
Building inventory for sale: 3%
Number of sales over the last 12 months: 11
Number of sales over the last 6 months: 6
Number of sales over the last 3 months: 3