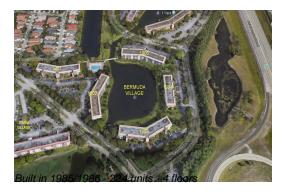

Number of units: 224
Number of active listings for rent: 0
Number of active listings for sale: 13
Building inventory for sale: 5%
Number of sales over the last 12 months: 11
Number of sales over the last 6 months: 5
Number of sales over the last 3 months: 3