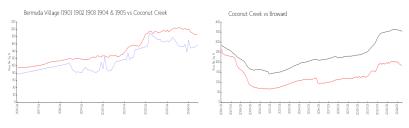

## **Market Information**

Bermuda Village \$156/sq. ft. Coconut Creek: \$185/sq. ft.

(1901 1902 1903 1904 & 1905:

Coconut Creek: \$185/sq. ft. Broward: \$339/sq. ft.

**Inventory for Sale** 

Bermuda Village (1901 1902 1903 1904 & 6%