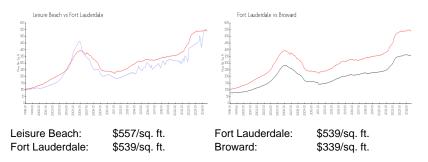

#### **Inventory for Sale**

| Leisure Beach   | 4% |
|-----------------|----|
| Fort Lauderdale | 5% |
| Broward         | 4% |

### Avg. Time to Close Over Last 12 Months

| Leisure Beach   | 142 days |
|-----------------|----------|
| Fort Lauderdale | 86 days  |
| Broward         | 74 days  |