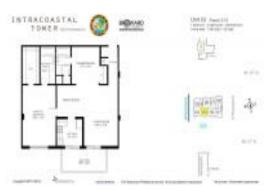

# **Unit Information**

| MLS Number:<br>Status: | RX-11027829<br>Active                        |
|------------------------|----------------------------------------------|
| Size:                  | 1,069 Sq ft.                                 |
| Bedrooms:              | 2                                            |
| Full Bathrooms:        | 2                                            |
| Half Bathrooms:        | 0                                            |
| Parking Spaces:        | Assigned,Garage - Attached,Garage - Building |
| View:                  | -                                            |
| List Price:            | \$435,000                                    |
| List PPSF:             | \$407                                        |
| Valuated Price:        | \$378,000                                    |
| Valuated PPSF:         | \$354                                        |