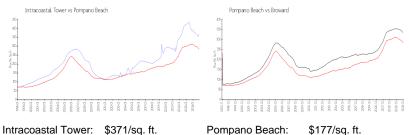

#### **Market Information**

| Intracoastal Tower: | \$371/sq. ft. | Pompano Beach: | \$177/sq. ft. |
|---------------------|---------------|----------------|---------------|
| Pompano Beach:      | \$177/sq. ft. | Broward:       | \$334/sq. ft. |