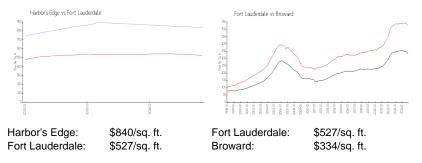

#### **Inventory for Sale**

| Harbor's Edge   | 20% |
|-----------------|-----|
| Fort Lauderdale | 6%  |
| Broward         | 5%  |

## Avg. Time to Close Over Last 12 Months

| Harbor's Edge   | n/a     |
|-----------------|---------|
| Fort Lauderdale | 89 days |
| Broward         | 78 days |

The distant

50°×1111000