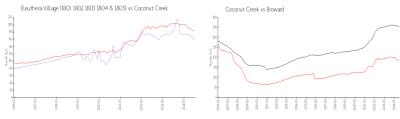

#### **Market Information**

Eleuthera Village \$160/sq. ft. Coconut Creek: \$185/sq. ft.

(1801 1802 1803 1804 & 1805):

Coconut Creek: \$185/sq. ft. Broward: \$339/sq. ft.