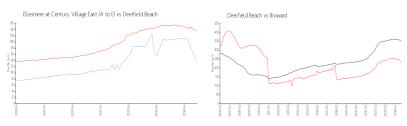

# **Market Information**

Ellesmere at Century \$139/sq. ft. Village East (A to E):

Deerfield Beach: \$236/sq. ft. Deerfield Beach: \$236/sq. ft.

Broward: \$339/sq. ft.