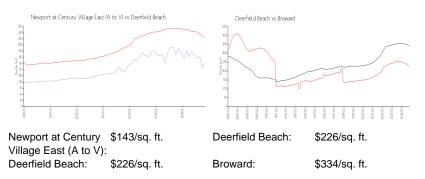

#### Market Information

#### **Inventory for Sale**

| Newport at Century Village East (A to V) | 6% |
|------------------------------------------|----|
| Deerfield Beach                          | 5% |
| Broward                                  | 5% |

Avg. Time to Close Over Last 12 Months

Newport at Century Village East (A to V)54 daysDeerfield Beach62 daysBroward76 days