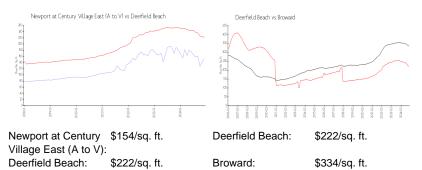

### **Building Association Information**

Berkshire A Condominium Association Address: 1008 Berkshire A, Deerfield Beach, FL 33442 Phone: +1 954-426-3088

#### **Recent Sales**

| Unit # | Size      | Closing Date | Sale Price | PPSF  |
|--------|-----------|--------------|------------|-------|
| 3086   | 881 sq ft | Jan 2025     | \$135,000  | \$153 |
| 2030   | 738 sq ft | Jan 2025     | \$125,000  | \$169 |
| 4040   | 860 sq ft | Dec 2024     | \$133,000  | \$155 |
| 225    | 820 sq ft | Nov 2024     | \$127,000  | \$155 |
| 2048   | 753 sq ft | Nov 2024     | \$90,000   | \$120 |
| 4116   | 860 sq ft | Nov 2024     | \$110,000  | \$128 |
| 3077   | 860 sq ft | Nov 2024     | \$120,000  | \$140 |
|        | 860 sq ft | Nov 2024     | \$150,000  | \$174 |

#### **Market Information**



### **Inventory for Sale**

Newport at Century Village East (A to V)7%Deerfield Beach5%Broward5%

## Avg. Time to Close Over Last 12 Months

| Newport at Century Village East (A to V) | 54 days |
|------------------------------------------|---------|
| Deerfield Beach                          | 66 days |
| Broward                                  | 78 days |