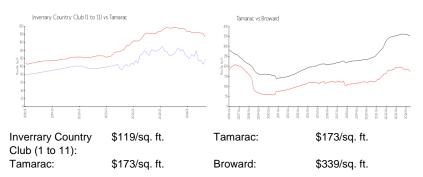

# **Inventory for Sale**

| Inverrary Country Club (1 to 11) |  |
|----------------------------------|--|
| Tamarac                          |  |
| Broward                          |  |