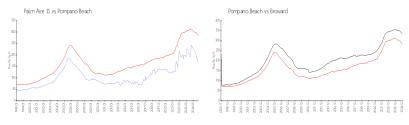

#### **Market Information**

 Palm Aire 11:
 \$168/sq. ft.
 Pompano Beach:
 \$177/sq. ft.

 Pompano Beach:
 \$177/sq. ft.
 Broward:
 \$334/sq. ft.