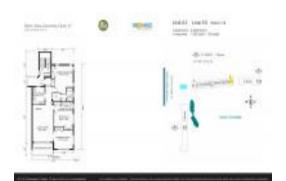

# Unit 610 - Palm Aire 11

610 - 3200 N Palm Aire Dr, Pompano Beach, FL, Broward 33069

#### **Unit Information**

 MLS Number:
 RX-11029505

 Status:
 Active

 Size:
 1,500 Sq ft.

Bedrooms: 3
Full Bathrooms: 2
Half Bathrooms: 0

 Parking Spaces:
 Assigned

 View:
 Golf

 List Price:
 \$320,000