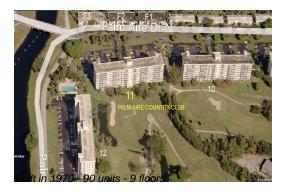

# Unit 610 - Palm Aire 11

610 - 3200 N Palm Aire Dr, Pompano Beach, FL, Broward 33069

## **Building Information**

Number of units: 90
Number of active listings for rent: 0
Number of active listings for sale: 10
Building inventory for sale: 11%
Number of sales over the last 12 months: 1
Number of sales over the last 6 months: 0
Number of sales over the last 3 months: 0