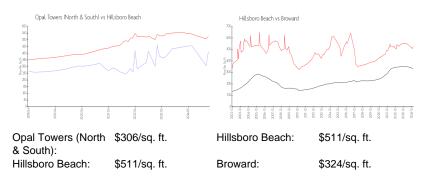

## Inventory for Sale

| Opal Towers (North & South) | 8% |
|-----------------------------|----|
| Hillsboro Beach             | 5% |
| Broward                     | 5% |

# Avg. Time to Close Over Last 12 Months

| Opal Towers (North & South) | 53 days |
|-----------------------------|---------|
| Hillsboro Beach             | 86 days |
| Broward                     | 83 days |