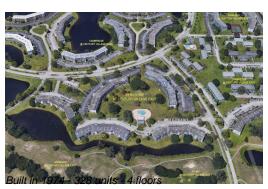

## **Building Information**

Number of units: 328 Number of active listings for rent: 0 Number of active listings for sale: 14 Building inventory for sale: 4% Number of sales over the last 12 months: Number of sales over the last 6 months: Number of sales over the last 3 months: