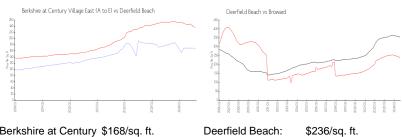

## **Market Information**

\$339/sq. ft.

Berkshire at Century \$168/sq. ft.

Village East (A to E):

Deerfield Beach: \$236/sq. ft. Broward: