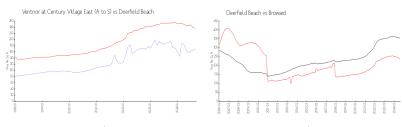

#### **Market Information**

Ventnor at Century \$169/sq. ft. Village East (A to S):

5169/sq. ft. D

Deerfield Beach: \$236/sq. ft.

Deerfield Beach: \$236/sq. ft.

Broward: \$339/sq. ft.