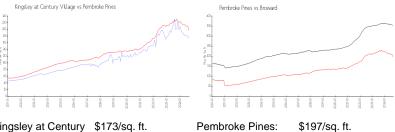

#### **Market Information**

Kingsley at Century \$173/sq. ft.

Village:

Pembroke Pines: \$197/sq. ft. Broward: \$339/sq. ft.