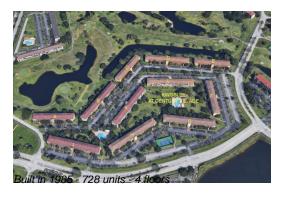

### **Building Information**

Number of units: 728 Number of active listings for rent: 0 Number of active listings for sale: 36 Building inventory for sale: 4% Number of sales over the last 12 months: 21 Number of sales over the last 6 months: Number of sales over the last 3 months: