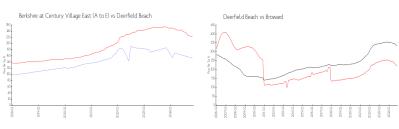

# **Market Information**

Berkshire at Century \$156/sq. ft.

Village East (A to E):

Deerfield Beach: \$222/sq. ft.

Deerfield Beach: \$222/sq. ft.

Broward: \$334/sq. ft.

#### **Inventory for Sale**

Berkshire at Century Village East (A to E) 5% Deerfield Beach 5% Broward 5%

## Avg. Time to Close Over Last 12 Months

Berkshire at Century Village East (A to E) 93 days Deerfield Beach 65 days Broward 78 days