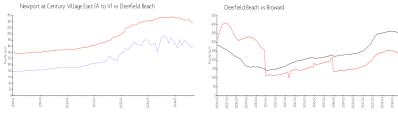

### **Market Information**

Newport at Century \$160/sq. ft.

Village East (A to V):

Deerfield Beach: \$236/sq. ft.

Deerfield Beach: \$236/sq. ft.

Broward: \$339/sq. ft.