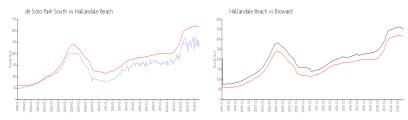

#### **Market Information**

de Soto Park South: \$234/sq. ft. Hallandale Beach: \$315/sq. ft. Broward: \$339/sq. ft.