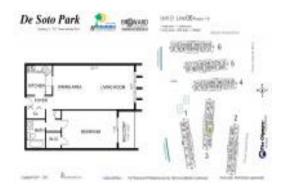

## Unit 206 - 3 - de Soto Park South

206 - 3 - 2000 Atlantic Shores Blvd, Hallandale Beach, FL, Broward 33009

#### **Unit Information**

 MLS Number:
 RX-11032042

 Status:
 Active

 Size:
 820 Sq ft.

 Bedrooms:
 1

 Full Bathrooms:
 1

 Half Bathrooms:
 0

Parking Spaces: Assigned