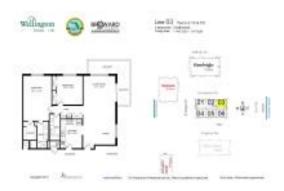

# **Unit 903 - Wellington Towers**

903 - 1701 S Ocean Dr, Hollywood Beach, FL, Broward 13019

#### **Unit Information**

MLS Number: RX-11032226 Status: Active Size: 1,440 Sq ft.

Bedrooms: 2 Full Bathrooms: 2 Half Bathrooms: 0

Parking Spaces: Assigned, Guest, Open, Vehicle Restrictions

View: Intracoastal,Ocean