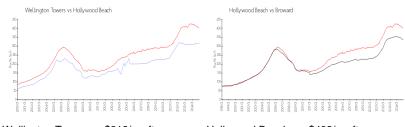

## **Market Information**

Wellington Towers: \$318/sq. ft. Hollywood Beach: \$402/sq. ft. Hollywood Beach: \$402/sq. ft. Broward: \$334/sq. ft.