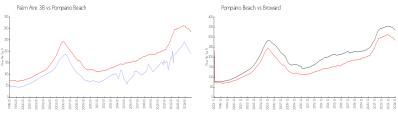

#### **Market Information**

Palm Aire 38: \$191/sq. ft. Pompano Beach: \$177/sq. ft. Pompano Beach: \$334/sq. ft.