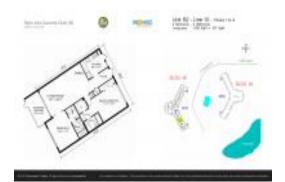

# Unit 710 - Palm Aire 38

710 - 3010 N Course Dr, Pompano Beach, FL, Broward 33069

#### **Unit Information**

 MLS Number:
 RX-11032553

 Status:
 Active

 Size:
 1,100 Sq ft.

Bedrooms: 2 Full Bathrooms: 2 Half Bathrooms: 0

Parking Spaces: Assigned

 View:
 \$239,900

 List Price:
 \$239,900

 List PPSF:
 \$218

 Valuated Price:
 \$230,000

 Valuated PPSF:
 \$200

The above valuated price is a baseline figure that does not take into account any specific renovation, upgrade, split, merge, or deterioration of the unit.