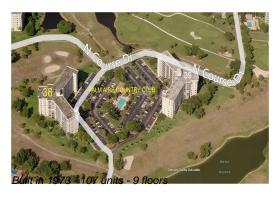

Number of units: 107
Number of active listings for rent: 0
Number of active listings for sale: 7
Building inventory for sale: 6%
Number of sales over the last 12 months: 5
Number of sales over the last 6 months: 3
Number of sales over the last 3 months: 2